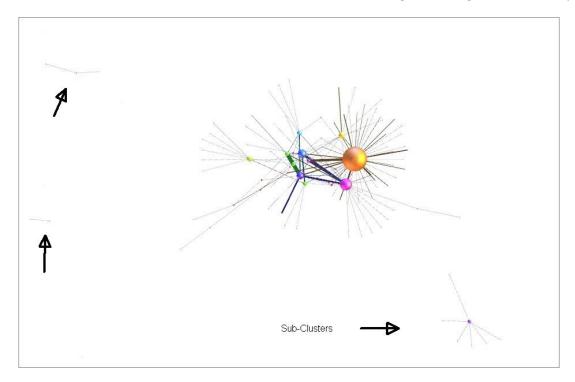

• Sub-communities became visible when I added "Ranking: Size/Weight" and used Layout "Yifan Hu"

 Are all actors with more than a few connections (bigger circles in the picture) directly connected to the one with the most connections? No