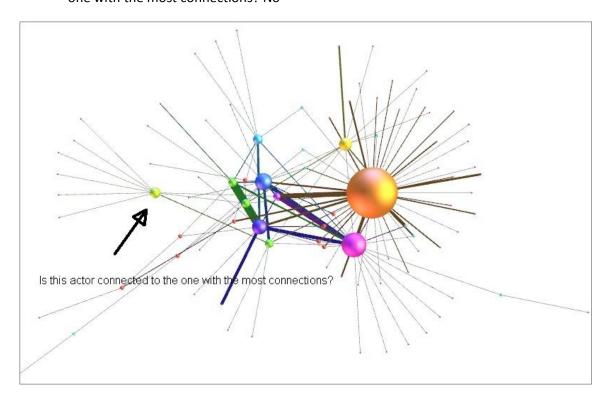

• Sub-communities became visible when I added "Ranking: Size/Weight" and used Layout "Yifan Hu"

 Are all actors with more than a few connections (bigger circles in the picture) directly connected to the one with the most connections? No

With mouse-over over the nodes you see the individual direct connections of one actor.

 BTW: The one with the most connections is also the one with the highest value (2483) in "Betweenness Centrality" (=network broker)