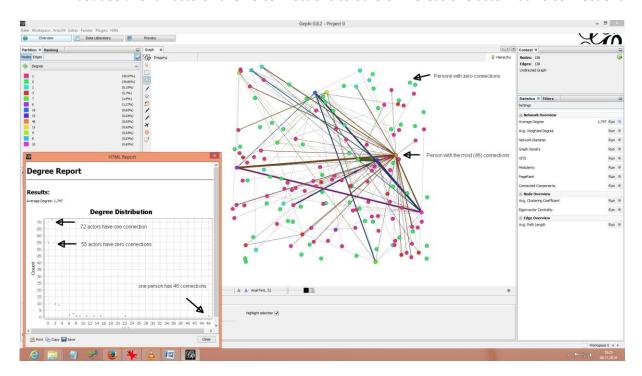

## Some Findings regarding the "Average Degree" (Data Source is the Blog Data Sample of W6)

- 158 actors: The Average Degree is 1,747 connections
- About 35 % of all actors have no connections to others whereas one actor has 46 connections