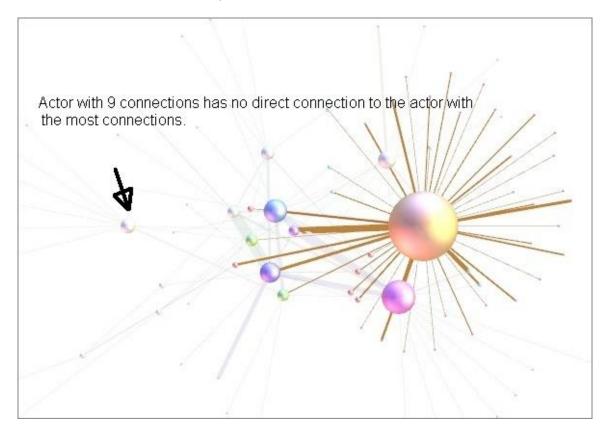

• Sub-communities became visible when I added "Ranking: Size/Weight" and used Layout "Yifan Hu"

 Are all actors with more than a few connections (bigger circles in the picture) directly connected to the one with the most connections? No

With mouse-over over the nodes you see the individual direct connections of one actor.

 BTW: The one with the most connections is also the one with the highest value (2483) in "Betweenness Centrality" (=network broker)